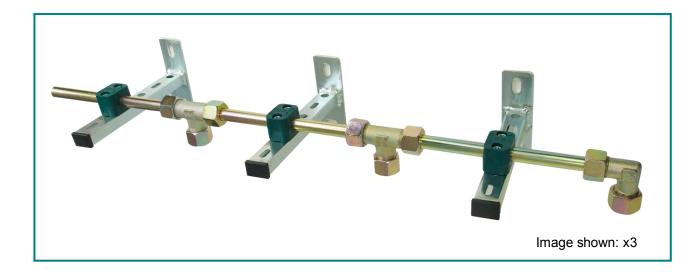

## Acetylene Cylinder battery manifold

| Cylinder battery manifolds for acetylene are<br>permanently installed high pressure lines with<br>mounting brackets, 90° shut-off valves W21,8 x<br>1/14 LH, tube and tube connections for<br>connection to a supply regulator station.<br>For use with acetylene cylinder connection hose<br>order no. 910220. | Order No.Manifold9102022x2 Cylinder9102032x3 Cylinder9102042x4 Cylinder9102052x5 Cylinder                                                                                                                                                                                                         |
|-----------------------------------------------------------------------------------------------------------------------------------------------------------------------------------------------------------------------------------------------------------------------------------------------------------------|---------------------------------------------------------------------------------------------------------------------------------------------------------------------------------------------------------------------------------------------------------------------------------------------------|
| <b>Technical details:</b><br>Material: steel/brass<br>Connections: inlet: W21,8 x 1/14 LH<br>outlet: Tube Ø16                                                                                                                                                                                                   | Hornung Quality standard<br>The company Hornung is certified to<br>DIN EN ISO 9001 and ISO 14001:2009.<br>All single parts are manufactured, assembled<br>and tested in house.<br>The finished parts are therefore under the<br>criteria of our exact quality control with 100%<br>final control. |
|                                                                                                                                                                                                                                                                                                                 | hone: +49 6102 7883-70 www.hornung.org<br>ax: +49 6102 7883-40 info@hornung.org                                                                                                                                                                                                                   |