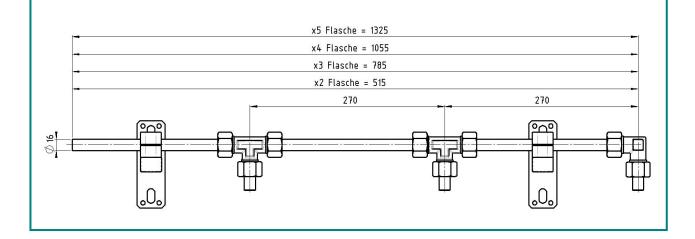

## Acetylene Cylinder battery manifold

| Cylinder battery manifolds for acetylene are<br>permanently installed high pressure lines with<br>mounting brackets, 90° shut-off valves W21,8 x<br>1/14 LH, tube and tube connections for<br>connection to a supply regulator station.<br>For use with acetylene cylinder connection hose<br>order no. 910220. | Order No.Manifold9102022x2 Cylinder9102032x3 Cylinder9102042x4 Cylinder9102052x5 Cylinder                                                                                                                                                                                                         |
|-----------------------------------------------------------------------------------------------------------------------------------------------------------------------------------------------------------------------------------------------------------------------------------------------------------------|---------------------------------------------------------------------------------------------------------------------------------------------------------------------------------------------------------------------------------------------------------------------------------------------------|
| <b>Technical details:</b><br>Material: steel/brass<br>Connections: inlet: W21,8 x 1/14 LH<br>outlet: Tube Ø16                                                                                                                                                                                                   | Hornung Quality standard<br>The company Hornung is certified to<br>DIN EN ISO 9001 and ISO 14001:2009.<br>All single parts are manufactured, assembled<br>and tested in house.<br>The finished parts are therefore under the<br>criteria of our exact quality control with 100%<br>final control. |
|                                                                                                                                                                                                                                                                                                                 | hone: +49 6102 7883-70 www.hornung.org<br>ax: +49 6102 7883-40 info@hornung.org                                                                                                                                                                                                                   |